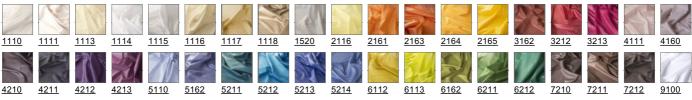

## **Desiree Chintz DELILIGHT**



Item number: 39607 Raumhöhe in 300 cm

## **Technical Sheet**

Width

Weight

Repeat

Composition

Flame retardant

Lightfastness

**DIN EN ISO 105-B02** 

Fastness to Washing 40° DIN EN ISO 105-C10

Fabric relaxing washing 40°C

DIN EN ISO 6330/DIN EN ISO 5077 Fabric relaxing dry cleaning

DIN EN ISO 3175-1 Care

State: 03.08.2015

approx. 300 cm

approx. 77 g/m<sup>2</sup>

no repeat

100% Polyester Trevira CS

 $\operatorname{DIN}4102/\operatorname{B1},\operatorname{M1},\operatorname{BS}5867$  TYP C, IMO Res. A471 (XII), EN 13773 ,

note 4-5

note 4-5

warp approx. +/-1%, weft approx. +/-1 %

warp approx. +/-1%, weft approx. +/-1 %

The above technical data are average values. These values only describe the technical characteristics and the chemica