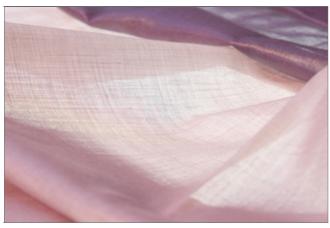

## **Desiree Chintz DELILIGHT**



Item number: 39607 Raumhöhe in 300 cm

## **Technical Sheet**

Width

Weight

Repeat

Composition

Flame retardant

Lightfastness

**DIN EN ISO 105-B02** 

Fastness to Washing 40° DIN EN ISO 105-C10

Fabric relaxing washing 40°C

DIN EN ISO 6330/DIN EN ISO 5077 Fabric relaxing dry cleaning

DIN EN ISO 3175-1 Care

State: 03.08.2015

approx. 300 cm

approx. 77 g/m<sup>2</sup>

no repeat

100% Polyester Trevira CS

 $\operatorname{DIN}4102/\operatorname{B1},\operatorname{M1},\operatorname{BS}5867$  TYP C, IMO Res. A471 (XII), EN 13773 ,

note 4-5

note 4-5

warp approx. +/-1%, weft approx. +/-1 %

warp approx. +/-1%, weft approx. +/-1 %

The above technical data are average values. These values only describe the technical characteristics and the chemi